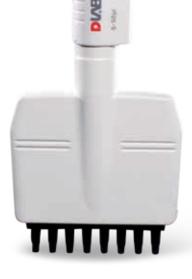

## MicroPette plus multi-channel

#### **Features**

- Dispensing head rotates for effortless pipetting convenience
- Individual piston and tip cone assembly allow for easy repair and maintenance
- Compound material-made tip cone secures high sealing performance
- Compatible with most universal tip brands