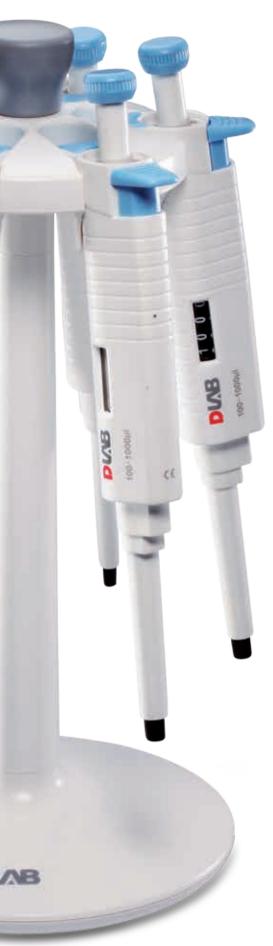

### **MicroPette plus**

### Features

- Fully autoclavable
- Ergonomic design provides excellent operating experience
- Easy-to-read volume display
- The pipettes cover the volume range from 0.1µL to 5mL
- Easy calibration and maintenance
- Manufactured from innovative materials
- Each MicroPette Plus supplied with an
- individual calibration certificate according to ISO8655